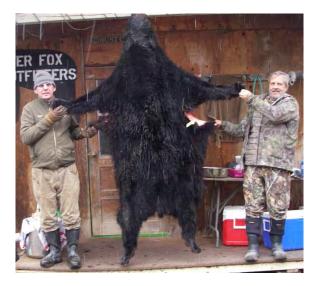

# SILVER FOX OUTFITTERS "TEAM" 1-800-899-5064

www.silverfoxoutfitters.ca

hunting@telusplanet.net

**5 Day Baited Bear Hunt Special** These hunts are conducted in the High Level area of Northern Alberta with the bulk of our hunting done near the famous Peace River watershed. The majority of the bait sites are located on the fringe of vast tracts of inaccessible land measured in thousands of square miles, with a bear population that can't be depleted. It's like hunting on the edge of a park or game preserve. This is one of the premier destinations for bear hunters in North America and known for producing both larger and more frequent color phased bears making it worth the effort it takes to get here.

We also run 1 on 1 Spot & Stalk bear hunts in nearby non-baiting units.

Tent camp hunt. 2 bear limit, 5 days hunting, 2 hunters / guide License and tax not included in basic hunt cost per person.

|                      | \$4275.         |  |  |
|----------------------|-----------------|--|--|
| Bear hunting license | \$400.          |  |  |
| Bowhunting license   | \$25.           |  |  |
| 2nd bear Tag \$750.  |                 |  |  |
| Wolf license         | \$150.          |  |  |
| May 8 - May 12,      | May 13 - May 17 |  |  |
| May 18 - May 22,     | May 23 - May 27 |  |  |
| May 28 - Jun 1,      | June 2 - June 6 |  |  |
| June 7 - Jun 11,     |                 |  |  |