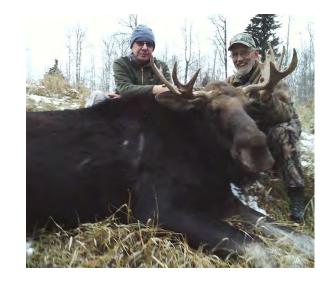

**November Moose Hunt** This 8 day hunt run in units that allow rifle hunting only in November. Many of our November clients like to add a second tag to this hunt because the whitetail are in rut at this time, because of this we've increased the length of the hunt without increasing the price and implemented the trophy fee to show you we're serious about our guys tagging game. The trophy fee here is basically used to cover the extra two days compared to the rut hunt. This is a perfect hunt to add other tags to. There are no trophy fees on extra species licenses purchased.

| Nov | 1  | - | Nov | 8  |
|-----|----|---|-----|----|
| Nov | 10 | - | Nov | 17 |

| Eight day                          | \$5190. |
|------------------------------------|---------|
| Moose Hunting License/Permits      | \$800.  |
| Trophy fee when you tag your bull. | \$800.  |

# **Moose Rut Hunt**

We traditionally have a very high success rate on this hunt and only have a small limited number of permits. It has become one of our premier hunts. We have had 16 seasons with 10 or more bulls tagged. On this rut hunt we hunt the units north and west of Edson. This hunt includes; pickup, on site meals, accommodations and 2 on 1 guiding. You can add other species to your hunt for very reasonable prices or upgrade your hunt to a 1 on 1 for only \$200. per day. This will be the best deal you will find for moose rut hunting.